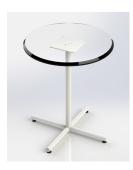

# TUBE LEG X-Base Configuration

#### **Features**

Seven-day lead time

Modular construction

Holds up to 125 lb

Color-matched metal end caps

Packaged knock down

Easy assembly

Complete your work environment with the classic X-Base. The third offering in our Tube Leg product line, the X-Base is available in six color options and glide feet. BIFMA tested and approved, add your own worksurface to personalize. American quality, lean manufacturing and state-of-the-art equipment produced to order...SimplyFast!