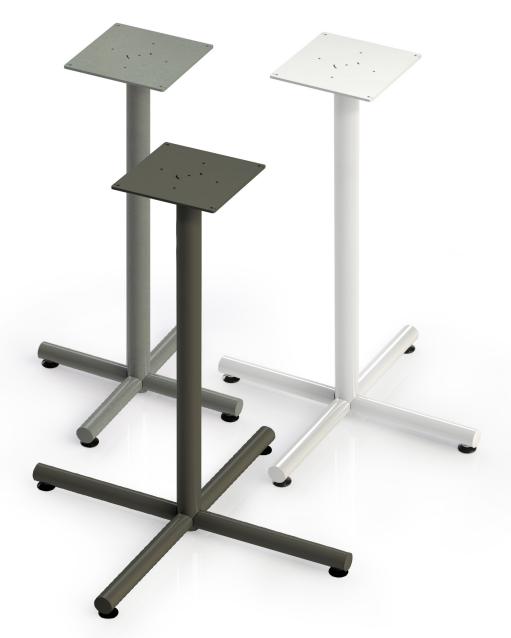

# TUBE LEG X-Base Configuration

#### **Features**

Seven-day lead time

Modular construction

Holds up to 125 lb

Color-matched metal end caps

Packaged knock down

Easy assembly

Complete your work environment with the classic X-Base. The third offering in our Tube Leg product line, the X-Base is available in six color options and glide feet. BIFMA tested and approved, add your own worksurface to personalize. American quality, lean manufacturing and state-of-the-art equipment produced to order...SimplyFast!

#### **SIZES**

MOUNTING PLATE 11" x 11" x 1/4" laser cut steel

#### **VERTICAL TUBE** 2.5" round tube with 12ga wall thickness Centered vertical tube

#### HORIZONTAL TUBE

2" round tube with 14ga wall thickness Integrated weld nuts for foot options Welded nesting plate for easy assembly

#### **COLOR OPTIONS**

Medium Tone

Metallic Silver

Chalk