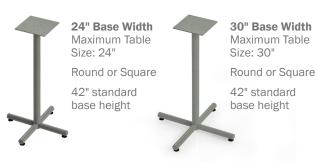

#### **SIZES**

MOUNTING PLATE 11" x 11" x 1/4" laser cut steel

#### **VERTICAL TUBE** 2.5" round tube with 12ga wall thickness Centered vertical tube

#### HORIZONTAL TUBE

2" round tube with 14ga wall thickness Integrated weld nuts for foot options Welded nesting plate for easy assembly