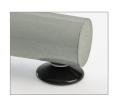

struction

Holds up to 125 lb

Color-matched metal end caps

Packaged knock down

Easy assembly

Complete your work environment with the classic X-Base. The third offering in our Tube Leg product line, the X-Base is available in six color options and glide feet. BIFMA tested and approved, add your own worksurface to personalize. American quality, lean manufacturing and state-of-the-art equipment produced to order...SimplyFast!

### **PRODUCT DETAILS**

#### **SIZES**













MOUNTING PLATE 11" x 11" x 1/4" laser cut steel

#### **VERTICAL TUBE** 2.5" round tube with 12ga wall thickness Centered vertical tube

#### HORIZONTAL TUBE

2" round tube with 14ga wall thickness Integrated weld nuts for foot options Welded nesting plate for easy assembly

## **OPTIONS**

#### **FOOT OPTIONS**



2" Polymer Glide

#### **COLOR OPTIONS**







Medium Tone



Metallic Silver

Chalk

#### WARRANTY INFORMATION

Ten Years Structural components such as beams, feet and top supports.