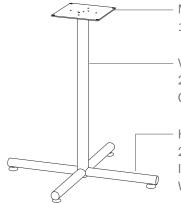

#### **SIZES**

MOUNTING PLATE 11" x 11" x 1/4" laser cut steel

#### **VERTICAL TUBE** 2.5" round tube with 12ga wall thickness Centered vertical tube

#### HORIZONTAL TUBE

2" round tube with 14ga wall thickness Integrated weld nuts for foot options Welded nesting plate for easy assembly