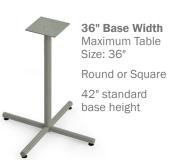

#### **Features**

Seven-day lead time

Modular construction

Holds up to 125 lb

Color-matched metal end caps

Packaged knock down

Easy assembly

Complete your work environment with the classic X-Base. The third offering in our Tube Leg product line, the X-Base is available in six color options and glide feet. BIFMA tested and approved, add your own worksurface to personalize. American quality, lean manufacturing and state-of-the-art equipment produced to order...SimplyFast!

#### **SIZES**

MOUNTING PLATE 11" x 11" x 1/4" laser cut steel