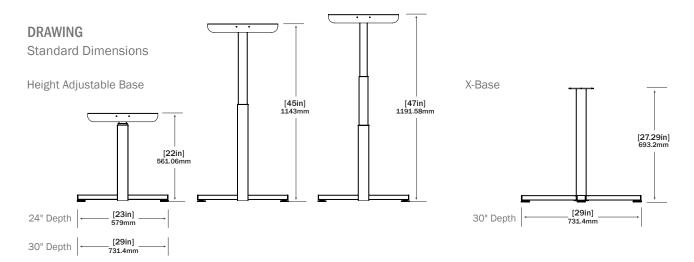

## **ADDITIONAL INFORMATION**

- Square columns only
- Standard height is 27.29" without top
- 24" and 30" depths available
- Max configuration size 30" x 72" for T-Leg Base
- Max 30" round or 24" square top for the X-Base

### **NOTES**

• Base depths: 24" and 30"

• Base widths: 36"-84" (6" increments)

• Max load: Rated load (including table top): 225 lb.

Functional load: 324 lb.