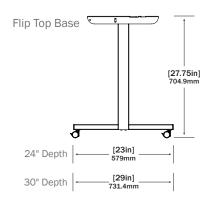

## **ADDITIONAL INFORMATION**

- Square columns only
- Standard height is 27.29" without top
- 24" and 30" depths available
- Max configuration size 30" x 72" for T-Leg Base
- Max 30" round or 24" square top for the X-Base

### **NOTES**

• Base depths: 24" and 30"

• Base widths: 36"-84" (6" increments)

• Max load: Rated load (including table top): 225 lb.

Functional load: 324 lb.