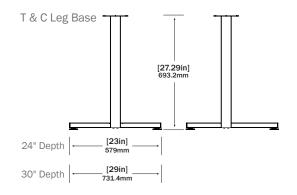

## **ADDITIONAL INFORMATION**

- Square columns only
- Standard height is 27.29" without top
- 24" and 30" depths available
- Max configuration size 30" x 72" for T-Leg Base
- Max 30" round or 24" square top for the X-Base

### **NOTES**

• Base depths: 24" and 30"

• Base widths: 36"-84" (6" increments)

• Max load: Rated load (including table top): 225 lb.

Functional load: 324 lb.