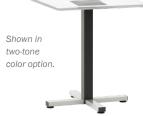

# **FEATURES**

- Coordinating T-Leg, C-Leg, X-Base, Flip-Top and Height-Adjustable options
- Meets BIFMA X5.5 standards
- Ten-year warranty
- Easy assembly
- Over 150 color options with two-tone combinations available

## **ADDITIONAL INFORMATION**

- Square columns only
- Standard height is 27.29" without top
- 24" and 30" depths available
- Max configuration size 30" x 72" for T-Leg Base
- Max 30" round or 24" square top for the X-Base

### POWDER COAT COLOR OPTIONS

150+ colors available. Two-tone color combinations available.