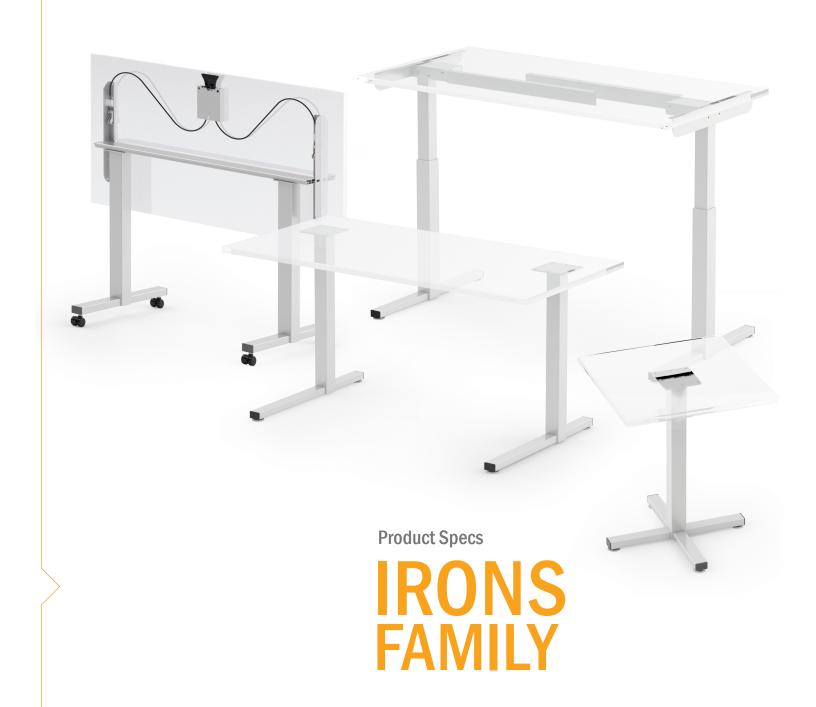

# **FEATURES**

- Coordinating T-Leg, C-Leg, X-Base, Flip-Top and Height-Adjustable options
- Meets BIFMA X5.5 standards
- Ten-year warranty
- Easy assembly
- Over 150 color options with two-tone combinations available

#### **BASE OPTIONS**

X-Base

T-Leg Base

Flip Top Base

C-Leg Base

Height Adjustable Base