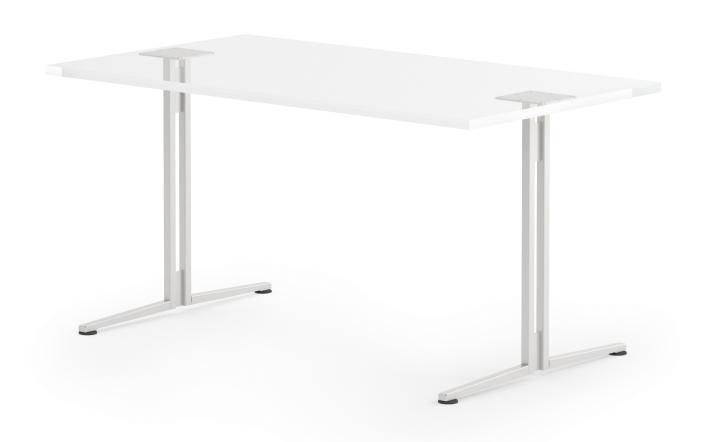

# EMPIRE TABLE LEGS

## **ADDITIONAL INFORMATION**

- Standard height is 27.76" without top
- Welded steel construction
- Maximum configuration size 30" x 84"

- Minimum configuration size 30" x 36"
- Includes adjustable leveling glides