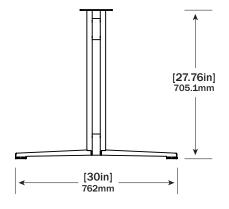

# **TECHNICAL SPECIFICATIONS**

### **DRAWING**

Standard Dimensions

## **ADDITIONAL INFORMATION**

- Standard height is 27.76" without top
- Welded steel construction
- Maximum configuration size 30" x 84"

- Minimum configuration size 30" x 36"
- Includes adjustable leveling glides