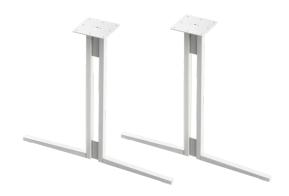

# EMPIRE TABLE LEGS

## **ADDITIONAL INFORMATION**

- Standard height is 27.76" without top
- Welded steel construction
- Maximum configuration size 30" x 84"

- Minimum configuration size 30" x 36"
- Includes adjustable leveling glides

### **OPTIONS**