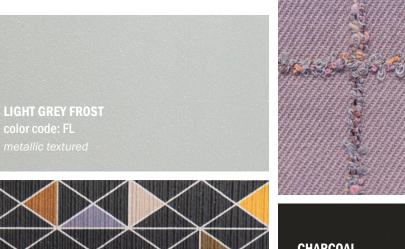

color code: LT

**TINA** 

Daring and fearless, edgy and confident. Metallics take the spotlight in this combination of colors, and this one deserves to go platinum. It's simply the best (see what we did there?).

SATIN BRONZE
color code: A8011
metallic

COOL GREY NEUTRAL color code: TRAL textured

GREY FROST color code: FG metallic textured

BUMPER BLACK color code: B05 gloss

**DESIGN PRO TIP:** Use the same color but vary the finish. Create a table base with a textured leg and a high gloss foot, or a tone-on-tone chair with a black textured fabric and glossy black frame.

ALSO SHOWN Carnegie: Xorel "Coco Couturo" | Carnegie: Xorel "Moire Stripe Couture" | Carnegie: Xorel "Strie" Knoll Textiles: Djenne "Black" | Momentum Textiles: Lella "Chess" | Kvadrat Maharam: "Coda"