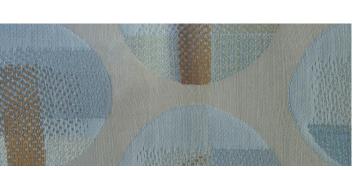

14

**JACKIE** 

Optimistic, welcoming, and effortlessly chic; any environment will make all the best-dressed lists with this classy, iconic look.

**STRAWBERRY RED** color code: 3018

gloss

WARM NEUTRAL GRAY color code: WN

**WATER BLUE** color code: 5021

ALSO SHOWN Textus: Sartorial "Pinkberry" | Textus: Classique "Aegean" | Maharam: Merit "Blizzard" | DesignTex: Colorful Plaid "Light Grey" | Textus: Felt Mélange "Cove" Textus: Felt "Holly" | Sina Pearson: Landscape 472 "26 Amaranth" | Maharam: Bright Angle "003 Flamingo" | Textus: Lana "Daiquiri"