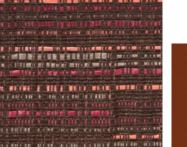

14

**JACKIE** 

Optimistic, welcoming, and effortlessly chic; any environment will make all the best-dressed lists with this classy, iconic look.

**STRAWBERRY RED** color code: 3018

gloss

WARM NEUTRAL GRAY color code: WN

**WATER BLUE** color code: 5021

ALSO SHOWN Textus: Sartorial "Pinkberry" | Textus: Classique "Aegean" | Maharam: Merit "Blizzard" | DesignTex: Colorful Plaid "Light Grey" | Textus: Felt Mélange "Cove" Textus: Felt "Holly" | Sina Pearson: Landscape 472 "26 Amaranth" | Maharam: Bright Angle "003 Flamingo" | Textus: Lana "Daiquiri"