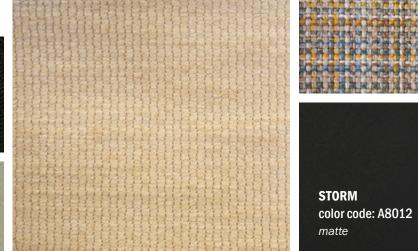

**DOLORES** 

Sensible British tweed and comfortable felt creates a soft, warm and welcoming environment. But, don't be fooled! This palette might be prim and proper but it's no pushover.

don't be follow. This palette might be prim that proper but it

metallic textured

CHARCOAL color code: K semi-gloss

ALSO SHOWN Camira: Blazer "Scottsdale" CUZ3E | Knoll Textiles: Nature Walk "Compass" | Knoll Textiles: Catwalk "Muse" | Camira: Synergy "Combo" LDP77

DesignTex: Pause "Element" | Carnegie: "Stitch" | Knoll Textiles: Modern Tweed "Shetland"