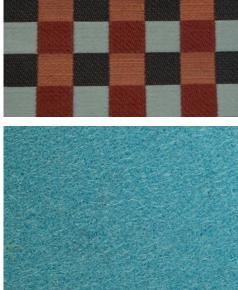

4

Cheerful and unforgettable, just like the matriarch of the 1970's that we all know and love. How do you juggle drama like this mama and still keep a smile on your face? Surrounded by this sunny color palette, of course!

**MEDIUM TONE** color code: MT matte

CEMENT color code: TRTY textured

**LEMON YELLOW** color code: 1012 gloss

OYSTER WHITE

**OCHRE BROWN** color code: 8001 gloss

Contact your salesperson to order a powder coat sample ring.

ALSO SHOWN KnollTextiles: Rebel "Amber" | Camira: Blazer "Eynesbury" CUZ2W | Textus: Classique "Pharoah" | Design Tex: Modern Tweed "Saffron" | Textus: Classique "Euro" Momentum Textiles: Marcel "Snowdrop" | KnollTextiles: Little Devil "Rascal"