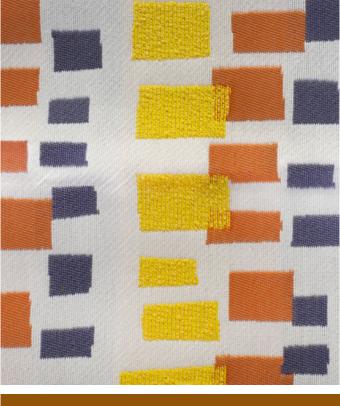

4

Cheerful and unforgettable, just like the matriarch of the 1970's that we all know and love. How do you juggle drama like this mama and still keep a smile on your face? Surrounded by this sunny color palette, of course!

**MEDIUM TONE** color code: MT matte

CEMENT color code: TRTY textured

**LEMON YELLOW** color code: 1012 gloss

OYSTER WHITE

**OCHRE BROWN** color code: 8001 gloss

Contact your salesperson to order a powder coat sample ring.

ALSO SHOWN KnollTextiles: Rebel "Amber" | Camira: Blazer "Eynesbury" CUZ2W | Textus: Classique "Pharoah" | Design Tex: Modern Tweed "Saffron" | Textus: Classique "Euro" Momentum Textiles: Marcel "Snowdrop" | KnollTextiles: Little Devil "Rascal"