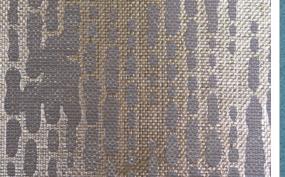

color code: LT

**TINA** 

Daring and fearless, edgy and confident. Metallics take the spotlight in this combination of colors, and this one deserves to go platinum. It's simply the best (see what we did there?).

SATIN BRONZE
color code: A8011
metallic

COOL GREY NEUTRAL color code: TRAL textured

GREY FROST color code: FG metallic textured

BUMPER BLACK color code: B05 gloss

**DESIGN PRO TIP:** Use the same color but vary the finish. Create a table base with a textured leg and a high gloss foot, or a tone-on-tone chair with a black textured fabric and glossy black frame.