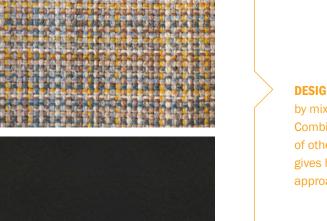

by mixing different sheen levels.
Combining metallics with a mix
of other matte and gloss finishes
gives hard surfaces a more
approachable, textural feel.

CHAMPAGNE color code: 302 metallic

ACCENT BLUE color code: TR1C matte

OCHRE BROWN color code: 8001 gloss

ALSO SHOWN Maharam: Fruit "Hella Jongerius" | Camira: Blazer "Wesley" CUZ82 | Carnegie: Xorel "Bridgitte Couture" | Carnegie "Touch" 6366

Momentum Textiles: Lella "Lavender" | DesignTex: Beetled Linen "Wheat" | Camira: Blazer "Woodcroft" CUZ2Z | Knoll Textiles: Feeling Plaid "Feeling Content"