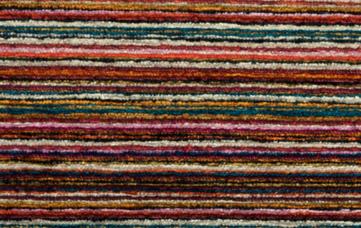

14

**JACKIE** 

Optimistic, welcoming, and effortlessly chic; any environment will make all the best-dressed lists with this classy, iconic look.

**STRAWBERRY RED** color code: 3018

gloss

WARM NEUTRAL GRAY color code: WN

**WATER BLUE** color code: 5021

ALSO SHOWN Textus: Sartorial "Pinkberry" | Textus: Classique "Aegean" | Maharam: Merit "Blizzard" | DesignTex: Colorful Plaid "Light Grey" | Textus: Felt Mélange "Cove" Textus: Felt "Holly" | Sina Pearson: Landscape 472 "26 Amaranth" | Maharam: Bright Angle "003 Flamingo" | Textus: Lana "Daiquiri"