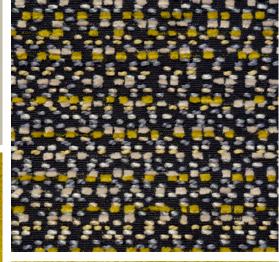

**DOLORES** 

Sensible British tweed and comfortable felt creates a soft, warm and welcoming environment. But, don't be fooled! This palette might be prim and proper but it's no pushover.

don't be follow. This palette might be prim that proper but it

metallic textured

CHARCOAL color code: K semi-gloss

ALSO SHOWN Camira: Blazer "Scottsdale" CUZ3E | Knoll Textiles: Nature Walk "Compass" | Knoll Textiles: Catwalk "Muse" | Camira: Synergy "Combo" LDP77

DesignTex: Pause "Element" | Carnegie: "Stitch" | Knoll Textiles: Modern Tweed "Shetland"