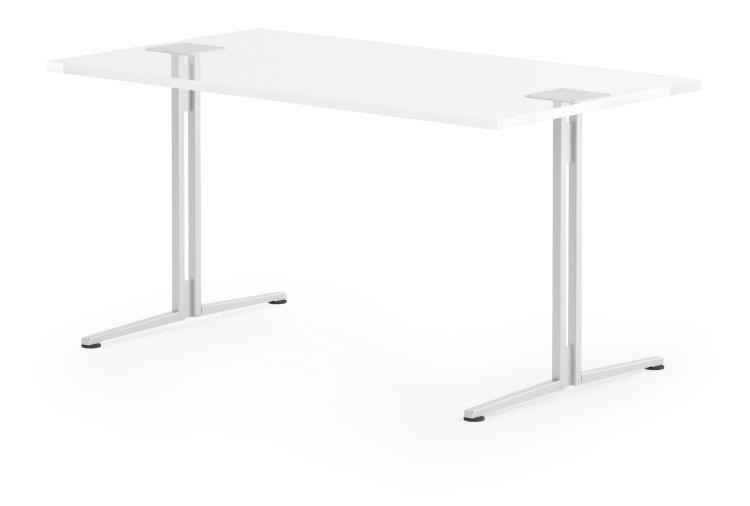

## STANDARD SPECIFICATIONS

- Standard height is 27.76" without top
- · Welded steel construction
- Maximum configuration size 30" x 84"

- Minimum configuration size 30" x 36"
- Includes adjustable leveling glides