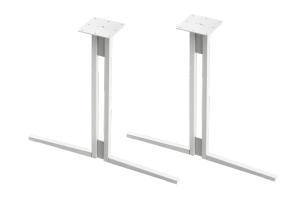

PRODUCT SPECS



**Features** 

Meets BIFMA X5.5 standards

Ten-year warranty

Easy assembly

Over 150 color options





## STANDARD SPECIFICATIONS

- Standard height is 27.76" without top
- · Welded steel construction
- Maximum configuration size 30" x 84"

- Minimum configuration size 30" x 36"
- Includes adjustable leveling glides

## **OPTIONS**

### **POWDER COAT COLOR OPTIONS**

150+ colors available.

# **TECHNICAL SPECIFICATIONS**

### **STANDARD DIMENSIONS**



#### WARRANTY INFORMATION

Three Years Electronic components such as control boxes, handswitches, motors. Five Years Mechanical components such as crank drives, spindles.

 $\textbf{Ten Years} \ \textbf{Structural components such as beams, feet and top supports.}$