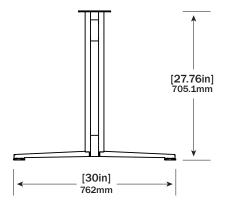

## STANDARD SPECIFICATIONS

- Standard height is 27.76" without top
- · Welded steel construction
- Maximum configuration size 30" x 84"

- Minimum configuration size 30" x 36"
- Includes adjustable leveling glides

### **STANDARD DIMENSIONS**